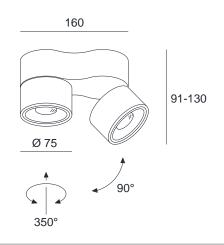

LIGHT COLOUR      | [K]    | 1910-3000      |
| CRI               |        | >90            |
| BEAM ANGLE        | [°]    | 34 (default)   |
| AVERAGE LIFETIME  | [h]    | L80/B50.000    |
| LUMINOUS EFFICACY | [lm/W] | 96             |

POWER SUPPLY [V] [A] 220-240V AC 50/60 Hz
LED-DRIVER INCLUDED
DIMMING PHASE DIM
THROUGH-WIRING YES

MATERIAL ALUMINUM INGRESS PROTECTION IP20 PROTECTION CLASS I NET WEIGHT [kg] 0,92 GROSS WEIGHT [kg] 0,98

COLOUR (HOUSING) WHITE ~RAL9003 COLOUR (HOUSING) BLACK ~RAL9005





\*Luminous flux values are nominal LED data at a operating temperature of 25° C

#### **OPTIONS / OPTIONAL ACCESSORIES**

REFECTOR [°]
HONEY COMB LOUVER
ANTI GLARE RING
DIMMING

24 / 48 BLACK GOLD DALI (ON REQUEST)

#### Colours



#### MOUNTING DIMENSIONS

#### FIXTURE DIMENSIONS



















14/

www.dlslighting.com



# **CLIPPO S DUO 2700K**

| SPECIFICATIONS    |        |                |
|-------------------|--------|----------------|
| MOUNTING          |        | CEILING / WALL |
| POWER             | [W]    | 2x9,5          |
| LAMP              |        | built-in LED   |
| LUMINOUS FLUX*    | [lm]   | 2x1100         |
| LIGHT COLOUR      | [K]    | 2700           |
| CRI               |        | >90            |
| BEAM ANGLE        | [°]    | 34 (default)   |
| AVERAGE LIFETIME  | [h]    | L80/B50.000    |
| LUMINOUS EFFICACY | [lm/W] | 118            |
|                   |        |                |

220-240V AC 50/60 Hz POWER SUPPLY [V] [A] LED-DRIVER **INCLUDED** PHASE DIM **DIMMING** THROUGH-WIRING YES

MATERIAL **ALUMINUM INGRESS PROTECTION** IP20