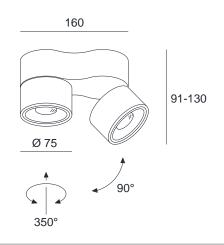

LE        | [°]    | 34 (default)   |
| AVERAGE LIFETIME  | [h]    | L80/B50.000    |
| LUMINOUS EFFICACY | [lm/W] | 118            |
|                   |        |                |

220-240V AC 50/60 Hz POWER SUPPLY [V] [A] LED-DRIVER **INCLUDED** PHASE DIM **DIMMING** THROUGH-WIRING YES

MATERIAL **ALUMINUM INGRESS PROTECTION** IP20 PROTECTION CLASS 1 **NET WEIGHT** 0,92 **GROSS WEIGHT** [kg] 0,98

COLOUR (HOUSING) WHITE ~RAL9003 BLACK ~RAL9005 COLOUR (HOUSING)





\*Luminous flux values are nominal LED data at a operating temperature of 25° C

#### **OPTIONS / OPTIONAL ACCESSORIES**

REFECTOR HONEY COMB LOUVER ANTI GLARE RING DIMMING

24 / 48 **BLACK GOLD** DALI (ON REQUEST)

### Colours







white/gold black/black black/gold

#### MOUNTING DIMENSIONS

#### **FIXTURE DIMENSIONS**

















### **DLS LIGHTING**

www.dlslighting.com