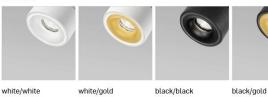

D   |
| LUMINOUS FLUX*    | [lm]   | 2x45-915       |
| LIGHT COLOUR      | [K]    | 1910-3000      |
| CRI               |        | >90            |
| BEAM ANGLE        | [°]    | 34 (default)   |
| AVERAGE LIFETIME  | [h]    | L80/B50.000    |
| LUMINOUS EFFICACY | [lm/W] | 96             |

POWER SUPPLY [V] [A] 220-240V AC 50/60 Hz
LED-DRIVER INCLUDED
DIMMING PHASE DIM
THROUGH-WIRING YES

MATERIAL ALUMINUM INGRESS PROTECTION IP20 PROTECTION CLASS I NET WEIGHT [kg] 0,92 GROSS WEIGHT [kg] 0,98

COLOUR (HOUSING) WHITE ~RAL9003 COLOUR (HOUSING) BLACK ~RAL9005





\*Luminous flux values are nominal LED data at a operating temperature of 25° C

#### **OPTIONS / OPTIONAL ACCESSORIES**

REFECTOR [°]
HONEY COMB LOUVER
ANTI GLARE RING
DIMMING

24 / 48 BLACK GOLD DALI (ON REQUEST)

#### Colours



#### MOUNTING DIMENSIONS

#### FIXTURE DIMENSIONS



















14/

www.dlslighting.com



# **CLIPPO S DUO 2700K**

| SPECIFICATIONS    |        |                |
|-------------------|--------|----------------|
| MOUNTING          |        | CEILING / WALL |
| POWER             | [W]    | 2x9,5          |
| LAMP              |        | built-in LED   |
| LUMINOUS FLUX*    | [lm]   | 2x1100         |
| LIGHT COLOUR      | [K]    | 2700           |
| CRI               |        | >90            |
| BEAM ANGLE        | [°]    | 34 (default)   |
| AVERAGE LIFETIME  | [h]    | L80/B50.000    |
| LUMINOUS EFFICACY | [lm/W] | 118            |
|                   |        |                |

220-240V AC 50/60 Hz POWER SUPPLY [V] [A] LED-DRIVER **INCLUDED** PHASE DIM **DIMMING** THROUGH-WI