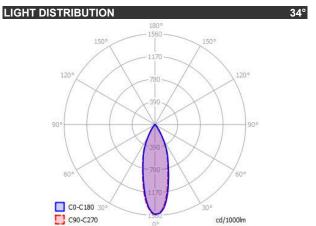

# **CLIPPO S DUO DIM TO WARM**

| SPECIFICATIONS    |        |                |
|-------------------|--------|----------------|
| MOUNTING          |        | CEILING / WALL |
| POWER             | [W]    | 2x9,5          |
| LAMP              |        | built-in LED   |
| LUMINOUS FLUX*    | [lm]   | 2x45-915       |
| LIGHT COLOUR      | [K]    | 1910-3000      |
| CRI               |        | >90            |
| BEAM ANGLE        | [°]    | 34 (default)   |
| AVERAGE LIFETIME  | [h]    | L80/B50.000    |
| LUMINOUS EFFICACY | [lm/W] | 96             |

# **CLIPPO S DUO 2700K**

| SPECIFICATIONS    |        |                |
|-------------------|--------|----------------|
| MOUNTING          |        | CEILING / WALL |
| POWER             | [W]    | 2x9,5          |
| LAMP              |        | built-in LED   |
| LUMINOUS FLUX*    | [lm]   | 2x1100         |
| LIGHT COLOUR      | [K]    | 2700           |
| CRI               |        | >90            |
| BEAM ANGLE        | [°]    | 34 (default)   |
| AVERAGE LIFETIME  | [h]    | L80/B50.000    |
| LUMINOUS EFFICACY | [lm/W] | 118            |
|                   |        |                |