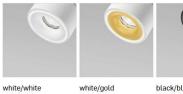

COLOUR      | [K]    | 2700           |
| CRI               |        | >90            |
| BEAM ANGLE        | [°]    | 34 (default)   |
| AVERAGE LIFETIME  | [h]    | L80/B50.000    |
| LUMINOUS EFFICACY | [lm/W] | 118            |
|                   |        |                |

220-240V AC 50/60 Hz POWER SUPPLY [V] [A] LED-DRIVER **INCLUDED** PHASE DIM **DIMMING** THROUGH-WIRING YES

MATERIAL **ALUMINUM INGRESS PROTECTION** IP20 PROTECTION CLASS 1 **NET WEIGHT** 0,92 **GROSS WEIGHT** [kg] 0,98

COLOUR (HOUSING) WHITE ~RAL9003 BLACK ~RAL9005 COLOUR (HOUSING)





\*Luminous flux values are nominal LED data at a operating temperature of 25° C

#### **OPTIONS / OPTIONAL ACCESSORIES**

REFECTOR HONEY COMB LOUVER ANTI GLARE RING DIMMING

24 / 48 **BLACK GOLD** DALI (ON REQUEST)

### Colours







white/gold black/black black/gold

#### MOUNTING DIMENSIONS

#### **FIXTURE DIMENSIONS**

















### **DLS LIGHTING**

www.dlslighting.com