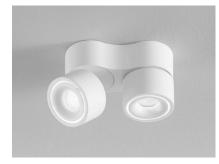

# **CLIPPO S DUO DIM TO WARM**

| SPECIFICATIONS    |        |                |
|-------------------|--------|----------------|
| MOUNTING          |        | CEILING / WALL |
| POWER             | [W]    | 2x9,5          |
| LAMP              |        | built-in LED   |
| LUMINOUS FLUX*    | [lm]   | 2x45-915       |
| LIGHT COLOUR      | [K]    | 1910-3000      |
| CRI               |        | >90            |
| BEAM ANGLE        | [°]    | 34 (default)   |
| AVERAGE LIFETIME  | [h]    | L80/B50.000    |
| LUMINOUS EFFICACY | [lm/W] | 96             |

# **CLIPPO S DUO 2700K**

| SPECIFICATIONS    |        |                |
|-------------------|--------|----------------|
| MOUNTING          |        | CEILING / WALL |
| POWER             | [W]    | 2x9,5          |
| LAMP              |        | built-in LED   |
| LUMINOUS FLUX*    | [lm]   | 2x1100         |
| LIGHT COLOUR      | [K]    | 2700           |
| CRI               |        | >90            |
| BEAM ANGLE        | [°]    | 34 (default)   |
| AVERAGE LIFETIME  | [h]    | L80/B50.000    |
| LUMINOUS EFFICACY | [lm/W] | 118            |
|                   |        |                |