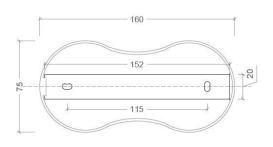

NGLE        | [°]    | 34 (default)   |
| AVERAGE LIFETIME  | [h]    | L80/B50.000    |
| LUMINOUS EFFICACY | [lm/W] | 118            |
|                   |        |                |

220-240V AC 50/60 Hz POWER SUPPLY [V] [A] LED-DRIVER **INCLUDED** PHASE DIM **DIMMING** THROUGH-WIRING YES

MATERIAL **ALUMINUM INGRESS PROTECTION** IP20 PROTECTION CLASS 1 **NET WEIGHT** 0,92 **GROSS WEIGHT** [kg] 0,98

COLOUR (HOUSING) WHITE ~RAL9003 BLACK ~RAL9005 COLOUR (HOUSING)





\*Luminous flux values are nominal LED data at a operating temperature of 25° C

#### **OPTIONS / OPTIONAL ACCESSORIES**

REFECTOR HONEY COMB LOUVER ANTI GLARE RING DIMMING

24 / 48 **BLACK GOLD** DALI (ON REQUEST)

### Colours







white/gold black/black black/gold

#### MOUNTING DIMENSIONS

#### **FIXTURE DIMENSIONS**

















### **DLS LIGHTING**

www.dlslighting.com