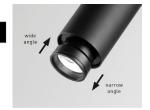

## **KELLY**

| SPECIFICATIONS    |        |              |
|-------------------|--------|--------------|
| MOUNTING          |        | TRACK        |
| POWER             | [W]    | 15           |
| LAMP              |        | built-in LED |
| LUMINOUS FLUX*    | [lm]   | 1450 / 1490  |
| LIGHT COLOUR      | [K]    | 2700 / 3000  |
| CRI               |        | >90          |
| BEAM ANGLE        | [°]    | 15 - 90      |
| AVERAGE LIFETIME  | [h]    | L80/B50.000  |
| LUMINOUS EFFICACY | [lm/W] | 96           |