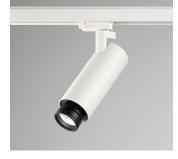

## **KELLY**

| SPECIFICATIONS    |        |              |
|-------------------|--------|--------------|
| MOUNTING          |        | TRACK        |
| POWER             | [W]    | 15           |
| LAMP              |        | built-in LED |
| LUMINOUS FLUX*    | [lm]   | 1450 / 1490  |
| LIGHT COLOUR      | [K]    | 2700 / 3000  |
| CRI               |        | >90          |
| BEAM ANGLE        | [°]    | 15 - 90      |
| AVERAGE LIFETIME  | [h]    | L80/B50.000  |
| LUMINOUS EFFICACY | [lm/W] | 96           |

POWER SUPPLY 220-240V AC 50/60 Hz [V] [A] LED-DRIVER INCLUDED DIMMING PHASE DIM THROUGH-WIRING

MATERIAL ALUMINUM **INGRESS PROTECTION** IP20 PROTECTION CLASS 1 **NET WEIGHT** 0,94 [kg] **GROSS WEIGHT** [kg] 0,98

COLOUR (HOUSING) WHITE ~RAL9003 BLACK ~RAL9005 COLOUR (HOUSING)





\*Luminous flux values are nominal LED data at a operating temperature of 25° C

## OPTIONS / OPTIONAL ACCESSORIES



white black



## TRACK MOUNTING

## FIXTURE DIMENSIONS

















**DLS LIGHTING** 

www.dlslighting.com