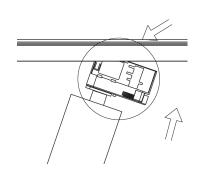

| 15           |
| LAMP              |        | built-in LED |
| LUMINOUS FLUX*    | [lm]   | 1450 / 1490  |
| LIGHT COLOUR      | [K]    | 2700 / 3000  |
| CRI               |        | >90          |
| BEAM ANGLE        | [°]    | 15 - 90      |
| AVERAGE LIFETIME  | [h]    | L80/B50.000  |
| LUMINOUS EFFICACY | [lm/W] | 96           |

POWER SUPPLY 220-240V AC 50/60 Hz [V] [A] LED-DRIVER INCLUDED DIMMING PHASE DIM THROUGH-WIRING

MATERIAL ALUMINUM **INGRESS PROTECTION** IP20 PROTECTION CLASS 1 **NET WEIGHT** 0,94 [kg] **GROSS WEIGHT** [kg] 0,98

COLOUR (HOUSING) WHITE ~RAL9003 BLACK ~RAL9005 COLOUR (HOUSING)





\*Luminous flux values are nominal LED data at a operating temperature of 25° C

## OPTIONS / OPTIONAL ACCESSORIES



white black



## TRACK MOUNTING

## FIXTURE DIMENSIONS

















**DLS LIGHTING** 

www.dlslighting.com