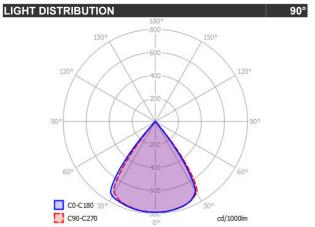

## **KELLY**

| SPECIFICATIONS    |        |              |
|-------------------|--------|--------------|
| MOUNTING          |        | TRACK        |
| POWER             | [W]    | 15           |
| LAMP              |        | built-in LED |
| LUMINOUS FLUX*    | [lm]   | 1450 / 1490  |
| LIGHT COLOUR      | [K]    | 2700 / 3000  |
| CRI               |        | >90          |
| BEAM ANGLE        | [°]    | 15 - 90      |
| AVERAGE LIFETIME  | [h]    | L80/B50.000  |
| LUMINOUS EFFICACY | [lm/W] | 96           |