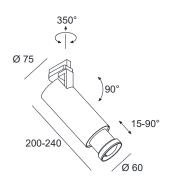

## FIXTURE DIMENSIONS

**DLS LIGHTING** 

www.dlslighting.com

## **KELLY**

| SPECIFICATIONS    |        |              |
|-------------------|--------|--------------|
| MOUNTING          |        | TRACK        |
| POWER             | [W]    | 15           |
| LAMP              |        | built-in LED |
| LUMINOUS FLUX*    | [lm]   | 1450 / 1490  |
| LIGHT COLOUR      | [K]    | 2700 / 3000  |
| CRI               |        | >90          |
| BEAM ANGLE        | [°]    | 15 - 90      |
| AVERAGE LIFETIME  | [h]    | L80/B50.000  |
| LUMINOUS EFFICACY | [lm/W] | 96           |